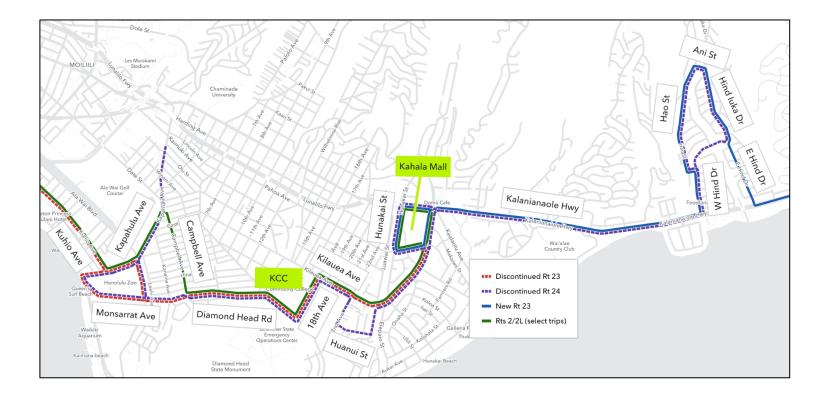

# Route 24 Kapahulu-Aina Haina will be DISCONTINUED Route 23 Ala Moana-Sea Life Park will be RESTRUCTURED

### Discontinued Route 24 (Aina Haina-Kahala Mall-KCC-HNL Zoo-Kapahulu Shop. Ctr)

- New Rt 23 (Kahala Mall-Sea Life Park) will serve Aina Haina Kahala Mall.
- Rt 2/2L services Kahala Mall KCC HNL Zoo
- Rt 13 services Hnl Zoo Kapahulu Shop. Ctr
- No service on 22<sup>nd</sup> Ave, Huanui St, Puu Panini Ave

#### New Route 23 Kahala-Aina Haina-Sea Life Park

- Extend service into Aina Haina to replace discontinued Rt 24.
- Discontinue service between Kahala Mall and Ala Moana.
   Alternative routes for discontinued service:
  - Rts 2/2L: Kahala Mall-KCC-HNL Zoo-Kuhio Ave-Downtown
  - o Rts 13, 20, 42, E: HNL Zoo-Waikiki-Ala Moana-Downtown
- Service between Aina Haina and Sea Life Park will remain unchanged.